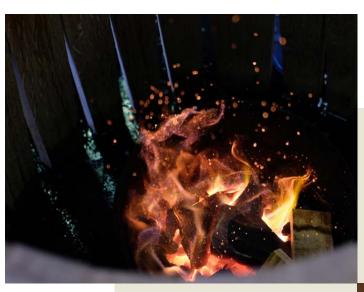

The precise protocol is followed with time and temperature control by laser to release the aromatic expression of the oak according to the desired intensity. •