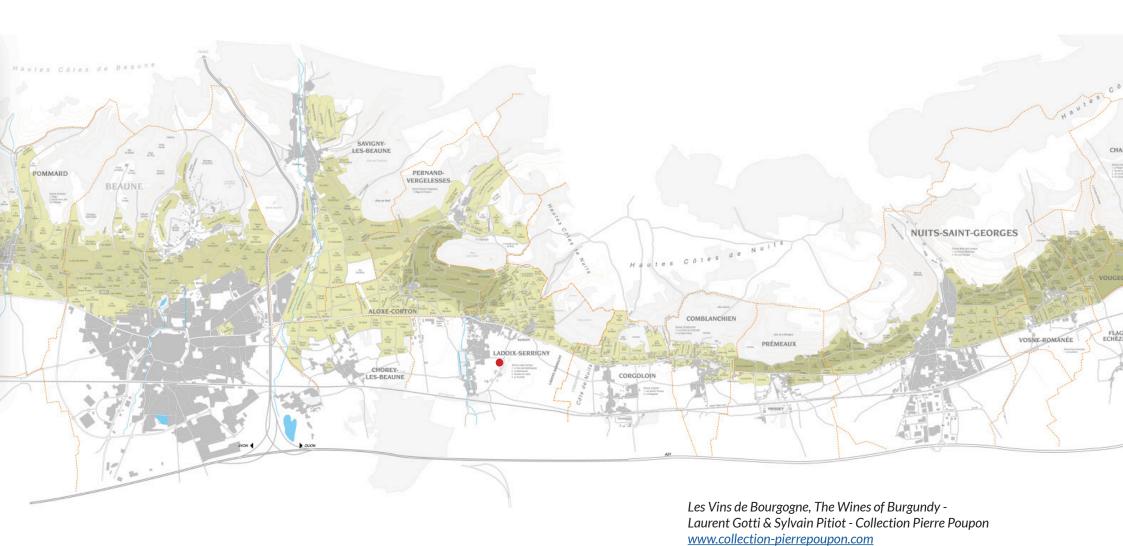

### THE COOPERAGE

1996
foundation in Ladoix-Serrigny in the heart of the Burgundy Climats

Two complementary and essential partners for the know-how of the cooper:

**CANADELL**: a stave mill since 1950, ensures a regular supply of quality staves from the most sought-after regions in france.