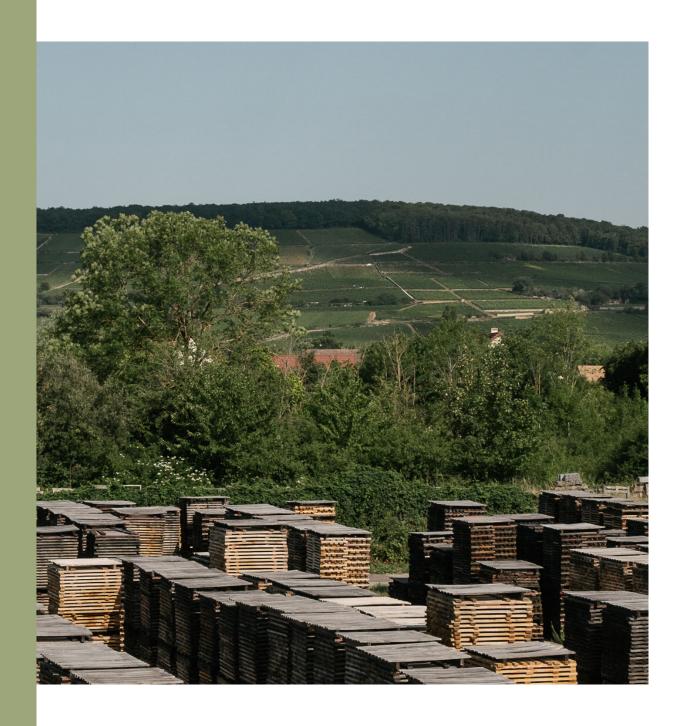

#### SORTING AND OPEN-AIR SEASONNING

Such as the grapes at the harvest, the rough staves are sorted as soon as they are received and classified according to their origin and grain quality.

The optimal open-air seasoning takes place at Tonnellerie Cadus in the heart of Burgundy. •

The precise protocol is followed with time and temperature control by laser to release the aromatic expression of the oak according to the desired intensity. •