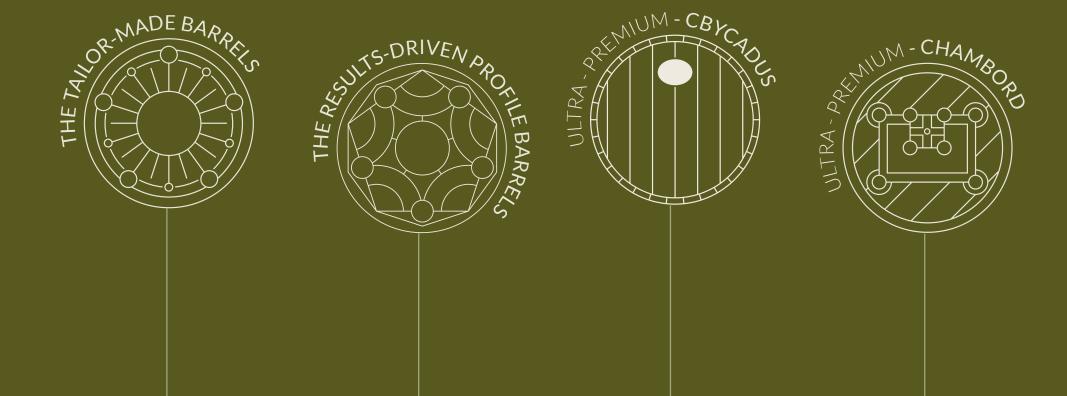

# THE TAILOR-MADE BARRELS

TOASTING • ORIGIN • GRAIN

#### **ORIGINE®**

You choose the content, the toasting level and either wood origin or a grain quality

**CONTENT CHOICES: 225 to 500L** 

#### **WOOD ORIGINS CHOICES:**

**EXCEPTIONAL FRENCH FORESTS:** 

Jupilles, Bertranges or Tronçais... limited allocation REGIONAL FRENCH FORESTS: Allier, Nièvre or Vosges... MIX OF FRENCH FORESTS

GRAIN QUALITY CHOICE WITH A MIX OF DIFFERENT FRENCH FORESTS ORIGINS:

GRAIN QUALITY: extra-fine, fine

#### **TOASTING CHOICES:**

Tailor-made from C70 = M - C90 = M / C110 = M + C120 = M + C120

## THE RESULTS-DRIVEN PROFILE BARRELS

#### **SENSORIEL®**

It consists of three barrels selected from French oak, for which the toasting is adjusted to meet a specific tasting profile.

#### **EQUILIBRE®**

Preserves tension and freshness Toasting: C90

#### **VOLUME®**

Brings smoothness in the mid palate and silky tannins
Toasting: C110

#### **INTENSE®**

Reveals the aromatic character of the oak and structured tannins

Toasting: C120

### EXCEPTIONAL BARRELS

You choose the content and the toasting

CBYCADUS®

Designed for exceptional terroirs

**WOOD ORIGIN:** selection of ultra-premium wood from the most beautiful forests in France with a high quality of grain

TOASTING: tailor-made from C70, C90, C110 to C120

**CONTENT:** 225L, 228L and 300L

Black hoops and special tag on the bottom

Limited quantities

#### **CHAMBORD**

A Grand Cru oak

**WOOD ORIGIN:** exceptional oak from the forest of the National Domain of Chambord in the Loire Valley. This historic oak grove surrounds the castle, an architectural masterpiece commissioned by François I in the 16th century.

**TOASTING:** tailor-made from C70, C90, C110 to C120

CONTENT: 225L and 228L

**MENTION:** "Aged in Chambord oak barrel" attests to the special character and relays the history associated with this very special barrel.