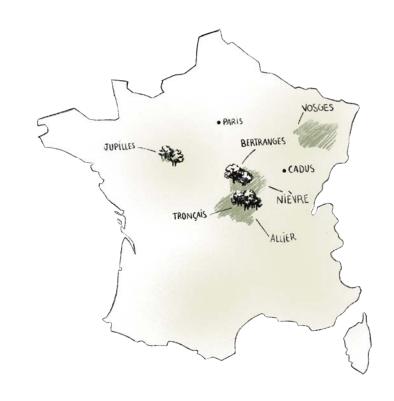

#### **WOOD ORIGINS CHOICES:**

**EXCEPTIONAL FRENCH FORESTS:** 

Jupilles, Bertranges or Tronçais... limited allocation REGIONAL FRENCH FORESTS: Allier, Nièvre or Vosges... MIX OF FRENCH FORESTS

GRAIN QUALITY CHOICE WITH A MIX OF DIFFERENT FRENCH FORESTS ORIGINS:

### OUR PRESENCE IN FRANCE

NON-EXHAUSTIVE LIST OF PROPERTIES CLASSIFIED BY DOMINANT GRAPE VARIETIES OF CUVÉES AGED IN CADUS BARRELS.

#### PINOT NOIR

Maison Louis Jadot (100%)
Domaine Fourrier (100%)
Domaine Roy (100%)
Clos de Tart
Maison Joseph Drouhin
Domaine Hudelot Noëllat

#### CABERNET SAUVIGNON

Château Giscours Château Chasse Spleen Château Cantemerle Domaine de Chevalier

#### **MERLOT**

Château Clarke Château Beauséjour HDL Château Fleur Cardinale Château de Ferrand Château la Croix de Gay

#### **SYRAH**

Domaine Gaillard

#### **GRENACHE**

Château Mont-Redon Domaine Usseglio

#### **CHARDONNAY**

Maison Louis Jadot
Domaine Ferret
La Chablisienne
Domaine Ramonet
Domaine PY Colin Morey
Château Kirwan

#### SAUVIGNON BLANC

Château Doisy Daëne

#### COGNAC

Martell Courvoisier Hine

#### WHISKY

**Maison Lineti** 