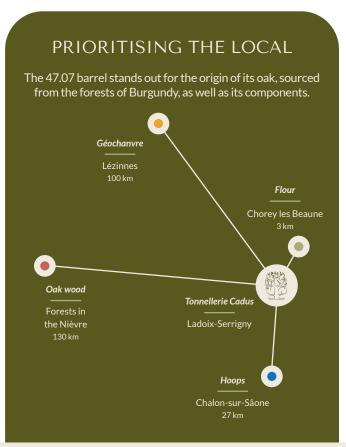

## THE CHOICE OF LOCAL ENGAGEMENT

Tonnellerie Cadus is committed to reducing its environmental impact and supporting local activity by choosing suppliers in Burgundy within a local area for the entire barrel manufacturing process.

**The 47.07 barrel** goes even further to be as close to you as possible.

The GPS coordinates of Tonnellerie Cadus, 47.07, 4.89, have been selected for this barrel with 100% local colors. The main components, namely **wood, hoops, flour, and hemp protection**, come from Burgundy.

OCAL BARREL IN ORS OF BURGUISM

THE OAK WOOD AND
THE SUPPLIERS FROM BURGUNDY