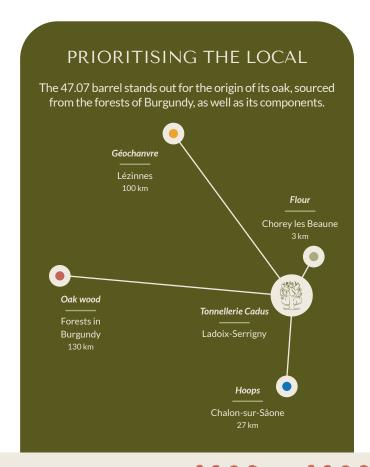

## THE CHOICE OF LOCAL ENGAGEMENT

Tonnellerie Cadus is committed to reducing its environmental impact and supporting local activity by choosing suppliers in Burgundy within a local area for the entire barrel manufacturing process.

**The 47.07 barrel** goes even further to be as close to you as possible.

The GPS coordinates of Tonnellerie Cadus, 47.07, 4.89, have been selected for this barrel with 100% local colors. The main components, namely **wood, hoops, flour, and hemp protection**, come from Burgundy.